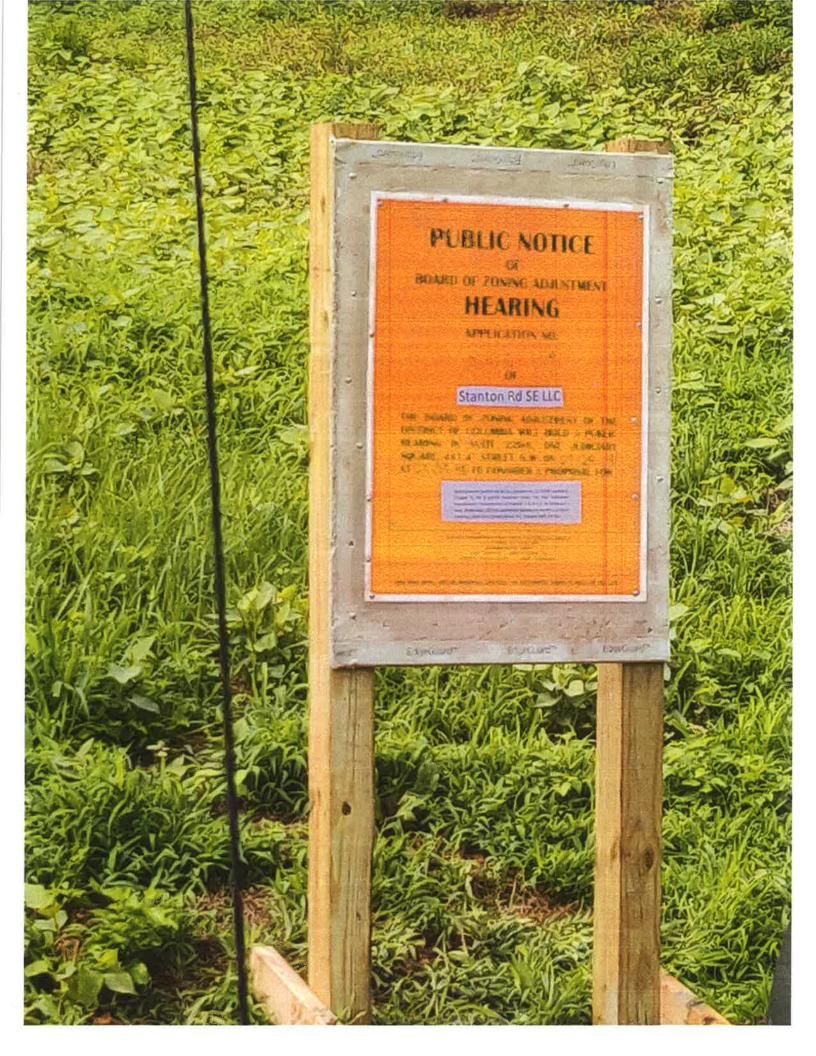

| (Revised 7/9/14)    |                                   |                                                                   | Case                                              | <sub>No.</sub> 20074                                                                   |      |
|---------------------|-----------------------------------|-------------------------------------------------------------------|---------------------------------------------------|----------------------------------------------------------------------------------------|------|
|                     | * * * BEF                         | ORE THE BOARD OF ZON<br>OF THE DISTRICT OF                        | NING ADJUSTMENT                                   | * * *                                                                                  |      |
|                     |                                   | FORM 145 - AFFIDAVI                                               | T OF POSTING                                      |                                                                                        |      |
|                     |                                   | ng this form, please review th<br>t or type all information unles |                                                   | everse side.                                                                           |      |
| Naresh Malka        | (Name of person posting th<br>ani | e property)                                                       | , being first duly swo                            | rn, do hereby depose and say th                                                        | nat: |
| <b>on</b> 7/9/201   | (date)<br>9                       | <sup>at</sup> 12:00pm                                             | (time)                                            | (number of notices)                                                                    |      |
| Zoning Sign(s) furr | hished by the Office of           | Zoning to be posted on privat                                     | te property known as:                             |                                                                                        |      |
| 2604 & 2610         | Stanton Rd., SE                   | (address of premis                                                | es)                                               |                                                                                        |      |
|                     |                                   | n view of the public on the fo                                    | llowing street frontage                           | 5:                                                                                     |      |
| caused to be take   | (no. of photos)                   |                                                                   |                                                   | n place which fairly depict each                                                       |      |
| -                   |                                   | notographs are numbered an                                        |                                                   |                                                                                        | -    |
| Photograph No.      |                                   |                                                                   | eet Frontage                                      |                                                                                        |      |
| 1                   | Stanton Rd., SE                   |                                                                   |                                                   |                                                                                        |      |
| 2                   |                                   |                                                                   |                                                   |                                                                                        |      |
|                     |                                   |                                                                   |                                                   |                                                                                        | _    |
|                     |                                   |                                                                   |                                                   |                                                                                        | -    |
|                     |                                   |                                                                   |                                                   |                                                                                        |      |
|                     |                                   |                                                                   |                                                   |                                                                                        |      |
|                     |                                   |                                                                   |                                                   |                                                                                        |      |
|                     |                                   |                                                                   |                                                   | -                                                                                      | -    |
|                     | a fictitious name or add          |                                                                   | ng any false statement<br>10 or 180 days imprison | ge, information and belief. Any<br>on this form is in violation of D.<br>ment or both. |      |
| Date: 7             | 10/19                             | Signature:                                                        | anch                                              | I fail C                                                                               | -    |
| Subscribed and swo  | rn to before me this              | (date)<br>10 day of 500                                           | nth) (year) 9                                     | 1 OF COLUMN                                                                            |      |
|                     | oh'                               | Signature)                                                        | 3                                                 | CAN CORES                                                                              | 2.5  |
| / (m                | Notar                             | y Public, D.C.                                                    |                                                   | S EXB [2]                                                                              |      |
| My commission exp   | ires on:                          | (date)                                                            |                                                   | 100 DA 100                                                                             | 10 4 |
|                     |                                   | MORIMA L BARROS<br>My Commission Expires October 31, 2            | MOIA                                              | Decided 7 and 4                                                                        |      |
|                     |                                   | v coundral, 2                                                     | UL I                                              | Board of Zoning Adju                                                                   | Sund |