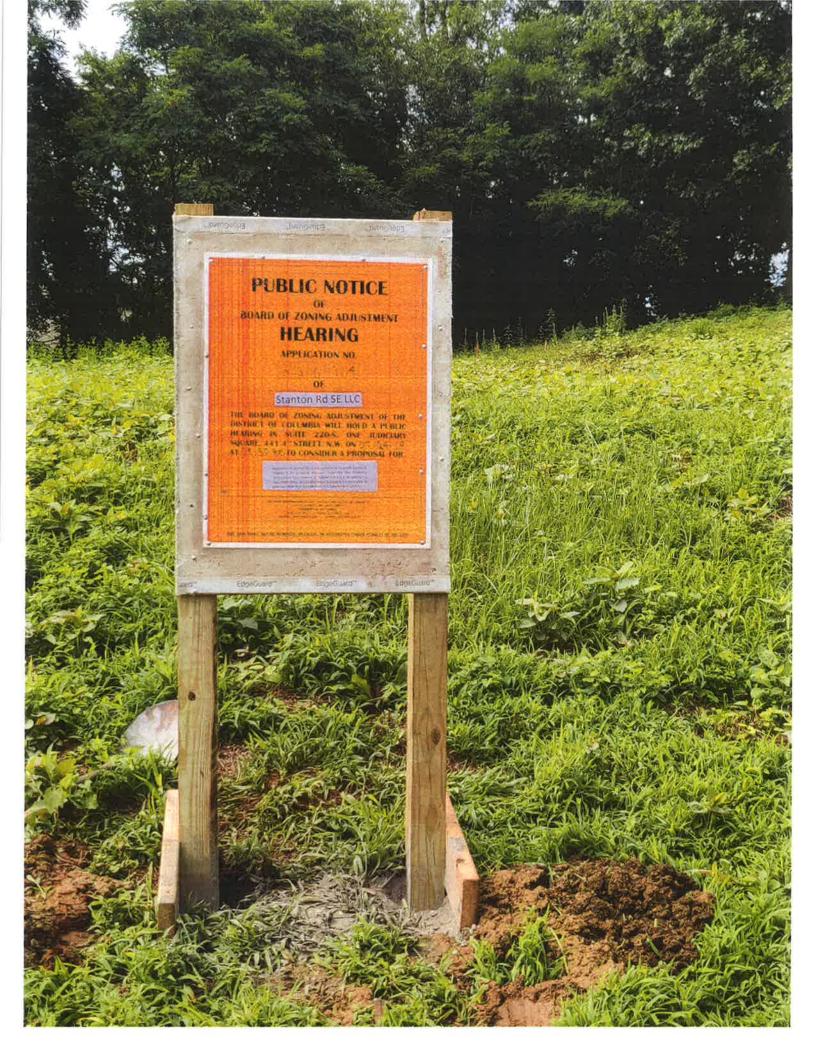

| (Revised 7/9/14)    |                                   |                                                                   | Case                                              | <sub>No.</sub> 20074                                                                   |      |
|---------------------|-----------------------------------|-------------------------------------------------------------------|---------------------------------------------------|----------------------------------------------------------------------------------------|------|
|                     | * * * BEF                         | ORE THE BOARD OF ZON<br>OF THE DISTRICT OF                        | NING ADJUSTMENT                                   | * * *                                                                                  |      |
|                     |                                   | FORM 145 - AFFIDAVI                                               | T OF POSTING                                      |                                                                                        |      |
|                     |                                   | ng this form, please review th<br>t or type all information unles |                                                   | everse side.                                                                           |      |
| Naresh Malka        | (Name of person posting th<br>ani | e property)                                                       | , being first duly swo                            | rn, do hereby depose and say th                                                        | nat: |
| <b>on</b> 7/9/201   | (date)<br>9                       | <sup>at</sup> 12:00pm                                             | (time)                                            | (number of notices)                                                                    |      |
| Zoning Sign(s) furr | hished by the Office of           | Zoning to be posted on privat                                     | te property known as:                             |                                                                                        |      |
| 2604 & 2610         | Stanton Rd., SE                   | (address of premis                                                | es)                                               |                                                                                        |      |
|                     |                                   | n view of the public on the fo                                    | llowing street frontage                           | 5:                                                                                     |      |
| caused to be take   | (no. of photos)                   |                                                                   |                                                   | n place which fairly depict each                                                       |      |
| -                   |                                   | notographs are numbered an                                        |                                                   |                                                                                        | -    |
| Photograph No.      |                                   |                                                                   | eet Frontage                                      |                                                                                        |      |
| 1                   | Stanton Rd., SE                   |                                                                   |                                                   |                                                                                        |      |
| 2                   |                                   |                                                                   |                                                   |                                                                                        |      |
|                     |                                   |                                                                   |                                                   |                                                                                        | _    |
|                     |                                   |                                                                   |                                                   |                                                                                        | -    |
|                     |                                   |                                                                   |                                                   |                                                                                        |      |
|                     |                                   |                                                                   |                                                   |                                                                                        |      |
|                     |                                   |                                                                   |                                                   |                                                                                        |      |
|                     |                                   |                                                                   |                                                   | -                                                                                      | -    |
|                     | a fictitious name or add          |                                                                   | ng any false statement<br>10 or 180 days imprison | ge, information and belief. Any<br>on this form is in violation of D.<br>ment or both. |      |
| Date: 7             | 10/19                             | Signature:                                                        | anch                                              | I fail C                                                                               | -    |
| Subscribed and swo  | rn to before me this              | (date)<br>10 day of 500                                           | nth) (year) 9                                     | 1 OF COLUMN                                                                            |      |
|                     | oh'                               | Signature)                                                        | 3                                                 | CAN CORES                                                                              | 2.5  |
| / (m                | Notar                             | y Public, D.C.                                                    |                                                   | S EXB [2]                                                                              |      |
| My commission exp   | ires on:                          | (date)                                                            |                                                   | 100 DA 100                                                                             | 10 4 |
|                     |                                   | MORIMA L BARROS<br>My Commission Expires October 31, 2            | MOIA                                              | Decided 7 and 4                                                                        |      |
|                     |                                   | v coundral, 2                                                     | UL I                                              | Board of Zoning Adju                                                                   | Sund |