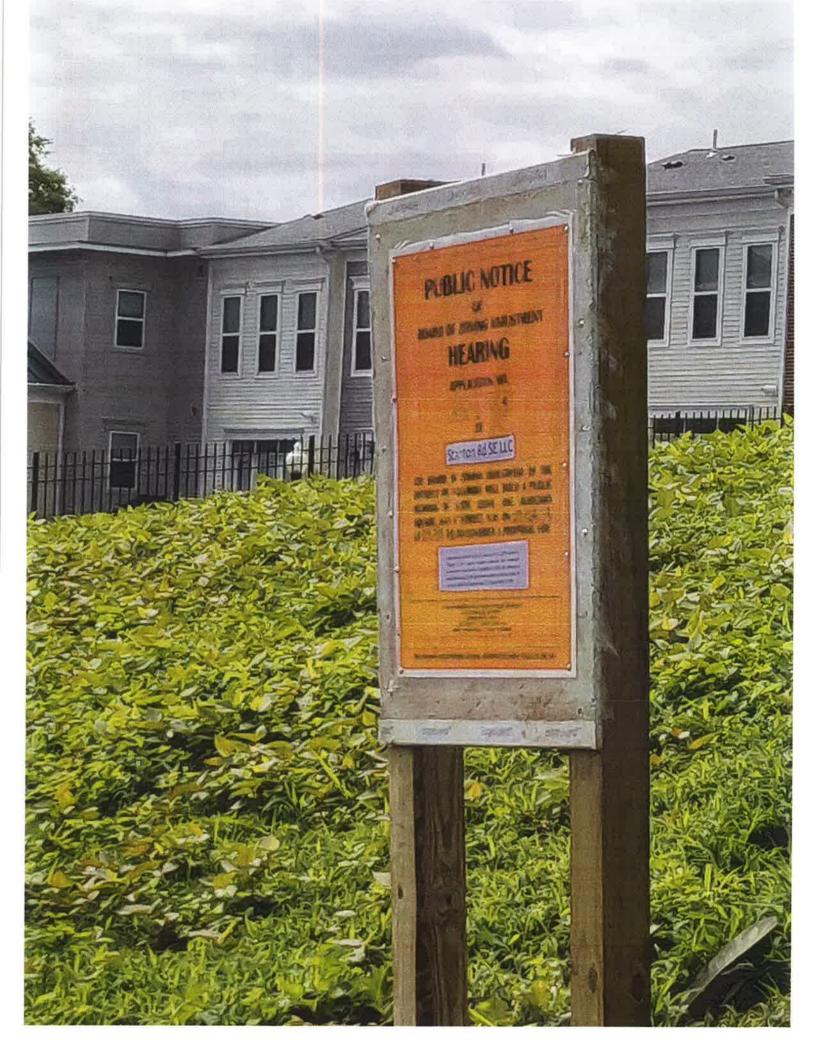

| (Revised 7/9/14)    |                                   |                                                                   | Case                                              | <sub>No.</sub> 20074                                                                   |      |
|---------------------|-----------------------------------|-------------------------------------------------------------------|---------------------------------------------------|----------------------------------------------------------------------------------------|------|
|                     | * * * BEF                         | ORE THE BOARD OF ZON<br>OF THE DISTRICT OF                        | NING ADJUSTMENT                                   | * * *                                                                                  |      |
|                     |                                   | FORM 145 - AFFIDAVI                                               | T OF POSTING                                      |                                                                                        |      |
|                     |                                   | ng this form, please review th<br>t or type all information unles |                                                   | everse side.                                                                           |      |
| Naresh Malka        | (Name of person posting th<br>ani | e property)                                                       | , being first duly swo                            | rn, do hereby depose and say th                                                        | nat: |
| <b>on</b> 7/9/201   | (date)<br>9                       | <sup>at</sup> 12:00pm                                             | (time)                                            | (number of notices)                                                                    |      |
| Zoning Sign(s) furr | hished by the Office of           | Zoning to be posted on privat                                     | te property known as:                             |                                                                                        |      |
| 2604 & 2610         | Stanton Rd., SE                   | (address of premis                                                | es)                                               |                                                                                        |      |
|                     |                                   | n view of the public on the fo                                    | llowing street frontage                           | 5:                                                                                     |      |
| caused to be take   | (no. of photos)                   |                                                                   |                                                   | n place which fairly depict each                                                       |      |
| -                   |                                   | notographs are numbered an                                        |                                                   |                                                                                        | -    |
| Photograph No.      |                                   |                                                                   | eet Frontage                                      |                                                                                        |      |
| 1                   | Stanton Rd., SE                   |                                                                   |                                                   |                                                                                        |      |
| 2                   |                                   |                                                                   |                                                   |                                                                                        |      |
|                     |                                   |                                                                   |                                                   |                                                                                        | _    |
|                     |                                   |                                                                   |                                                   |                                                                                        | -    |
|                     |                                   |                                                                   |                                                   |                                                                                        |      |
|                     |                                   |                                                                   |                                                   |                                                                                        |      |
|                     |                                   |                                                                   |                                                   |                                                                                        |      |
|                     |                                   |                                                                   |                                                   | -                                                                                      | -    |
|                     | a fictitious name or add          |                                                                   | ng any false statement<br>10 or 180 days imprison | ge, information and belief. Any<br>on this form is in violation of D.<br>ment or both. |      |
| Date: 7             | 10/19                             | Signature:                                                        | anch                                              | I fail C                                                                               | -    |
| Subscribed and swo  | rn to before me this              | (date)<br>10 day of 500                                           | nth) (year) 9                                     | 1 OF COLUMN                                                                            |      |
|                     | oh'                               | Signature)                                                        | 3                                                 | CAN CORES                                                                              | 2.5  |
| / (m                | Notar                             | y Public, D.C.                                                    |                                                   | S EXB [2]                                                                              |      |
| My commission exp   | ires on:                          | (date)                                                            |                                                   | 100 DA 100                                                                             | 10 4 |
|                     |                                   | MORIMA L BARROS<br>My Commission Expires October 31, 2            | MOIA                                              | Decided 7 and 4                                                                        |      |
|                     |                                   | v coundral, 2                                                     | UL I                                              | Board of Zoning Adju                                                                   | Sund |