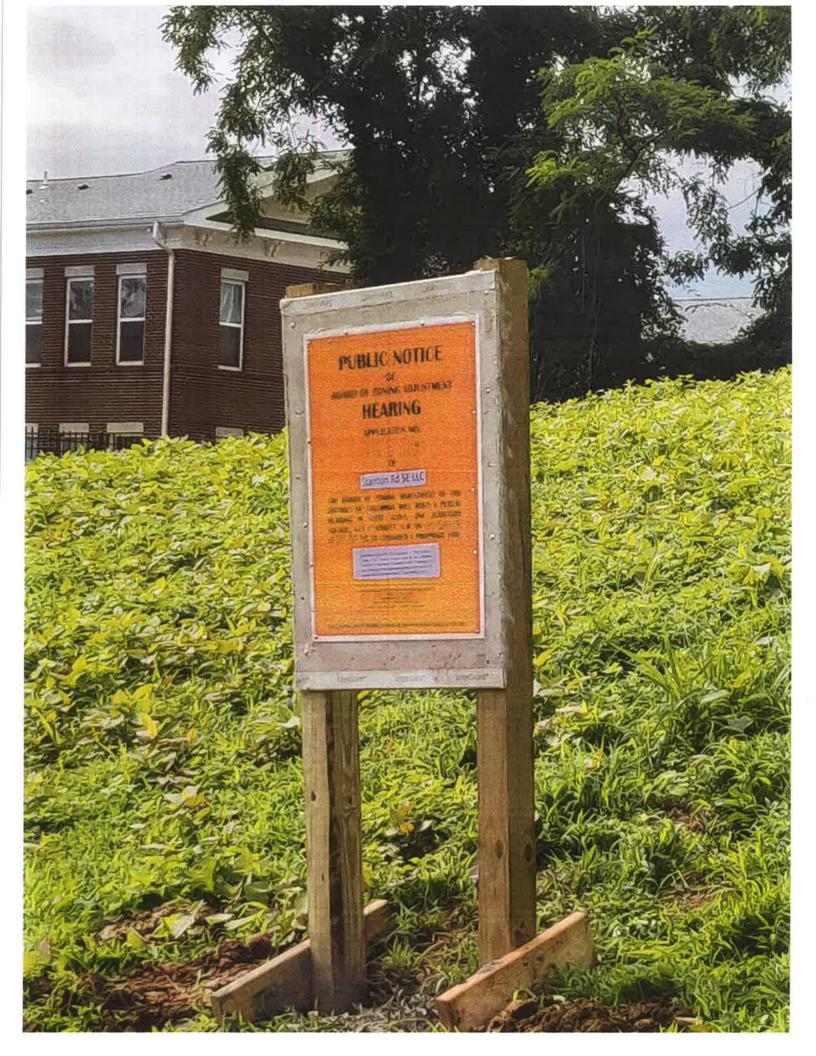

| (Revised 7/9/14)    |                                   |                                                                   | Case                                              | <sub>No.</sub> 20074                                                                   |      |
|---------------------|-----------------------------------|-------------------------------------------------------------------|---------------------------------------------------|----------------------------------------------------------------------------------------|------|
|                     | * * * BEF                         | ORE THE BOARD OF ZON<br>OF THE DISTRICT OF                        | NING ADJUSTMENT                                   | * * *                                                                                  |      |
|                     |                                   | FORM 145 - AFFIDAVI                                               | T OF POSTING                                      |                                                                                        |      |
|                     |                                   | ng this form, please review th<br>t or type all information unles |                                                   | everse side.                                                                           |      |
| Naresh Malka        | (Name of person posting th<br>ani | e property)                                                       | , being first duly swo                            | rn, do hereby depose and say th                                                        | nat: |
| <b>on</b> 7/9/201   | (date)<br>9                       | <sup>at</sup> 12:00pm                                             | (time)                                            | (number of notices)                                                                    |      |
| Zoning Sign(s) furr | hished by the Office of           | Zoning to be posted on privat                                     | te property known as:                             |                                                                                        |      |
| 2604 & 2610         | Stanton Rd., SE                   | (address of premis                                                | es)                                               |                                                                                        |      |
|                     |                                   | n view of the public on the fo                                    | llowing street frontage                           | 5:                                                                                     |      |
| caused to be take   | (no. of photos)                   |                                                                   |                                                   | n place which fairly depict each                                                       |      |
| -                   |                                   | notographs are numbered an                                        |                                                   |                                                                                        | -    |
| Photograph No.      |                                   |                                                                   | eet Frontage                                      |                                                                                        |      |
| 1                   | Stanton Rd., SE                   |                                                                   |                                                   |                                                                                        |      |
| 2                   |                                   |                                                                   |                                                   |                                                                                        |      |
|                     |                                   |                                                                   |                                                   |                                                                                        | _    |
|                     |                                   |                                                                   |                                                   |                                                                                        | -    |
|                     |                                   |                                                                   |                                                   |                                                                                        |      |
|                     |                                   |                                                                   |                                                   |                                                                                        |      |
|                     |                                   |                                                                   |                                                   |                                                                                        |      |
|                     |                                   |                                                                   |                                                   | -                                                                                      | -    |
|                     | a fictitious name or add          |                                                                   | ng any false statement<br>10 or 180 days imprison | ge, information and belief. Any<br>on this form is in violation of D.<br>ment or both. |      |
| Date: 7             | 10/19                             | Signature:                                                        | anch                                              | I fail C                                                                               | -    |
| Subscribed and swo  | rn to before me this              | (date)<br>10 day of 500                                           | nth) (year) 9                                     | 1 OF COLUMN                                                                            |      |
|                     | oh'                               | Signature)                                                        | 3                                                 | CAN CORES                                                                              | 2.5  |
| / (m                | Notar                             | y Public, D.C.                                                    |                                                   | S EXB [2]                                                                              |      |
| My commission exp   | ires on:                          | (date)                                                            |                                                   | 100 DA 100                                                                             | 10 4 |
|                     |                                   | MORIMA L BARROS<br>My Commission Expires October 31, 2            | MOIA                                              | Decided 7 and 4                                                                        |      |
|                     |                                   | v coundral, 2                                                     | UL I                                              | Board of Zoning Adju                                                                   | Sund |